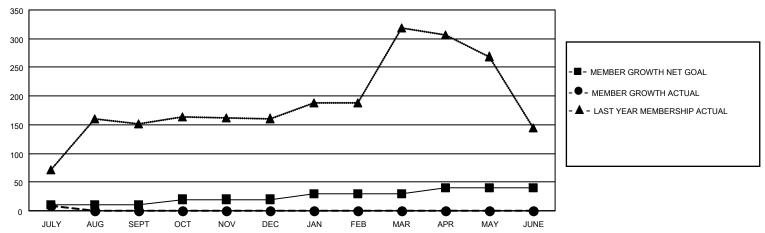

## GOALS AND ACTUAL MEMBERS CUMULATIVE

| DROPPED CLUBS: 0 |    | 14 CLUBS OF 104 ADDED 1 OR<br>MORE NEW MEMBERS | GENDER DISTRIBUTION                   |                                  |  |
|------------------|----|------------------------------------------------|---------------------------------------|----------------------------------|--|
|                  |    |                                                | MALE<br>FEMALE                        | 1,614 (56.37%)<br>1,241 (43.35%) |  |
| DROPPED MEMBERS  |    |                                                | NON BINARY<br>PREFER NOT TO ANSWER    | 0 (0.00%)                        |  |
| DECEASED         | 1  |                                                | THE EKINOT TO ANOWER                  | 0 (0.2070)                       |  |
| CLUB CANCELLED   | 0  | CLICK HERE FOR CUMULATIVE                      | TOTAL FAMILY UNIT MEMBERS             | 1,875                            |  |
| OTHER            | 37 | MEMBERSHIP DATA                                |                                       |                                  |  |
| TOTAL            | 38 |                                                | FAMILY MEMBERS PAYING HALF DUES 1,062 |                                  |  |
|                  |    |                                                |                                       |                                  |  |

## MONTHLY MEMBERSHIP PROGRESS REPORT

LOCATION INDIA District 321B1 Results as of: 7/31/2023

| Clubs RESULTS FOR 2023-2024 |   |   |   | Members RESULTS FOR 2023-2024 |    |    |    |
|-----------------------------|---|---|---|-------------------------------|----|----|----|
|                             |   |   |   |                               |    |    |    |
| JULY/AUG/SEPT               | 2 | 1 | 0 | JULY/AUG/SEPT                 | 10 | 51 | 38 |
| OCT/NOV/DEC                 | 1 | 0 | 0 | OCT/NOV/DEC                   | 10 | 0  | 0  |
| JAN/FEB/MAR                 | 1 | 0 | 0 | JAN/FEB/MAR                   | 10 | 0  | 0  |
| APR/MAY/JUNE                | 1 | 0 | 0 | APR/MAY/JUNE                  | 10 | 0  | 0  |