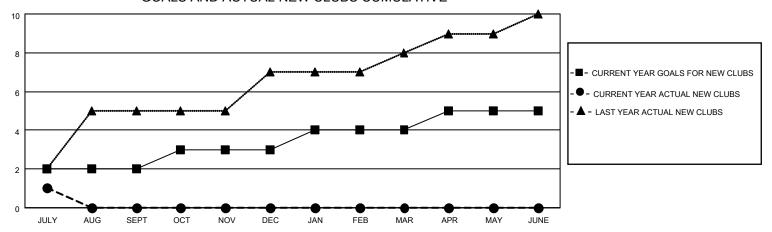

## GOALS AND ACTUAL NEW CLUBS CUMULATIVE

## MONTHLY MEMBERSHIP PROGRESS REPORT

LOCATION INDIA District 321B1 Results as of: 7/31/2023

| Clubs RESULTS FOR 2023-2024 |   |   |   | Members RESULTS FOR 2023-2024 |    |    |    |
|-----------------------------|---|---|---|-------------------------------|----|----|----|
|                             |   |   |   |                               |    |    |    |
| JULY/AUG/SEPT               | 2 | 1 | 0 | JULY/AUG/SEPT                 | 10 | 51 | 38 |
| OCT/NOV/DEC                 | 1 | 0 | 0 | OCT/NOV/DEC                   | 10 | 0  | 0  |
| JAN/FEB/MAR                 | 1 | 0 | 0 | JAN/FEB/MAR                   | 10 | 0  | 0  |
| APR/MAY/JUNE                | 1 | 0 | 0 | APR/MAY/JUNE                  | 10 | 0  | 0  |